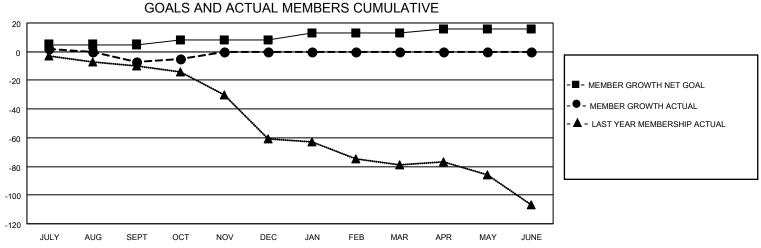

## MONTHLY MEMBERSHIP PROGRESS REPORT

| LOCATION WASHINGTON   |               |           | District 19 F |                       | Results as of: 10/31/2021 |                         |                                                    |
|-----------------------|---------------|-----------|---------------|-----------------------|---------------------------|-------------------------|----------------------------------------------------|
| Clubs                 |               |           |               | Members               |                           |                         |                                                    |
| RESULTS FOR 2021-2022 |               |           |               | RESULTS FOR 2021-2022 |                           |                         |                                                    |
| QUARTER               | NEW CLUB GOAL | NEW CLUBS | DROPPED CLUBS | QUARTER MEM           | BER GROWTH NET<br>GOAL    | MEMBER GROWTH<br>ACTUAL | DROPPED<br>MEMBERS ACTUAL<br>(including transfers) |
| JULY/AUG/SEPT         | 0             | 0         | 0             | JULY/AUG/SEPT         | 5                         | 23                      | 26                                                 |
| OCT/NOV/DEC           | 0             | 0         | 0             | OCT/NOV/DEC           | 3                         | 7                       | 4                                                  |
| JAN/FEB/MAR           | 1             | 0         | 0             | JAN/FEB/MAR           | 5                         | 0                       | 0                                                  |
| APR/MAY/JUNE          | 0             | 0         | 0             | APR/MAY/JUNE          | 3                         | 0                       | 0                                                  |
|                       | GOALS         | AND ACTUA | L NEW CLUBS C | UMULATIVE             |                           |                         |                                                    |
| 1                     |               |           | <del></del>   | -                     | -                         |                         |                                                    |
|                       |               |           | /             |                       |                           | Γ                       |                                                    |
| 0.8                   |               |           |               |                       |                           | I                       |                                                    |